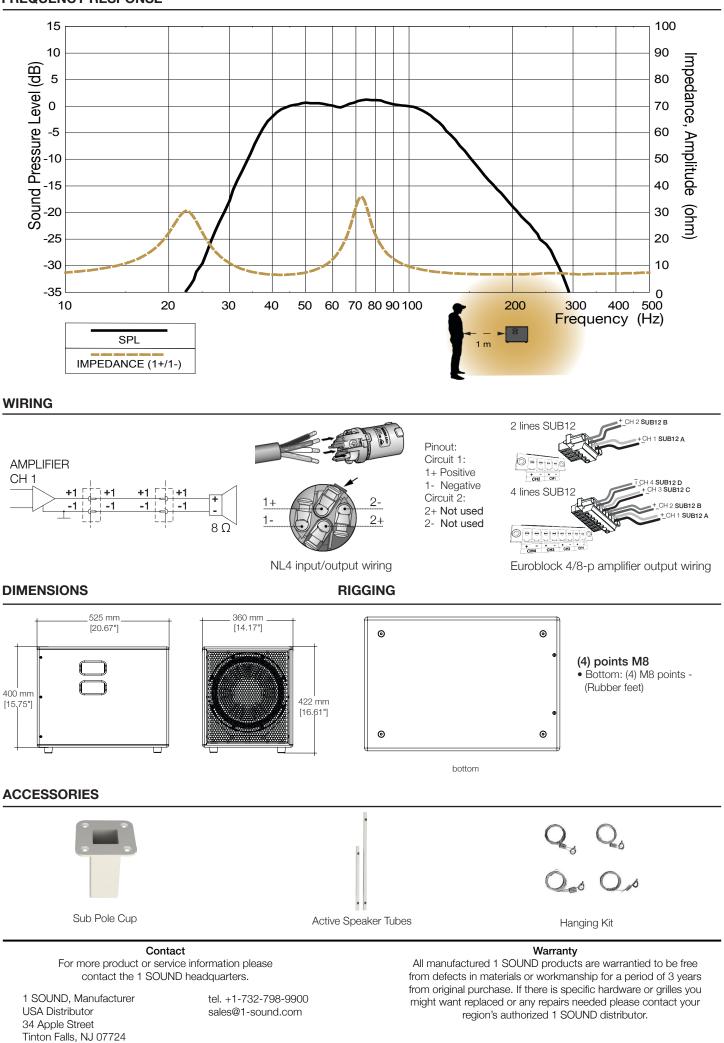

# SPECIFICATIONS

| Audio Specifications |                                                             | Mechanical Specifications |                                                                                                                         |
|----------------------|-------------------------------------------------------------|---------------------------|-------------------------------------------------------------------------------------------------------------------------|
| Description:         | Compact, passive, reflex bass unit                          | IP Rating:                | IP55 indoor/outdoor and salt water resistant                                                                            |
| Bandwidth:           | 35 Hz - 150 Hz (-6 dB preset dependent)                     | Rigging:                  | (4) points M8                                                                                                           |
| Max SPL:             | 132 dB SPL @ 1 m with preset                                | Weight:                   | 46.3 lbs / 21 kg                                                                                                        |
| Power:               | 1200 watts (program)                                        | Construction:             | Finland birch ply (urea glue), matte salt and UV resistant coating, 316 stainless steel hardware, 3D spacer mesh fabric |
| Directivity:         | Omnidirectional                                             |                           |                                                                                                                         |
| Elements:            | (1) 12" neodymium low frequency driver with a 4" voice coil | Dimensions:               | 15.8" (400 mm) x 14.2" (360 mm) x 20.5" (525 mm)                                                                        |
|                      |                                                             | Colors:                   | Stocking black and white, custom colors and fabrics available                                                           |
| Impedance:           | 8 Ω                                                         | Accessories:              | s: Sub Pole Cup for an M20 screw-in pole or Active Speaker<br>Tubes, M8 Hanging Kit, removable rubber feet [included]   |
| Connectors:          | (2) recessed NL4                                            |                           |                                                                                                                         |